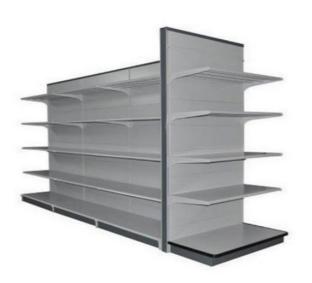

## Storage solutions –

Metal cabinets, Bulk filing & safes, storage tanks. With the increasing demand for space, we offer great solutions to conveniently store data, records, archives & equipment in an organized manner.