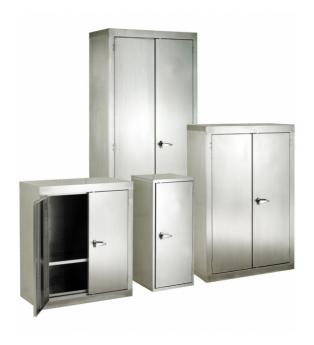

## Storage solutions –

Metal cabinets, Bulk filing & safes, storage tanks. With the increasing demand for space, we offer great solutions to conveniently store data, records, archives & equipment in an organized manner.