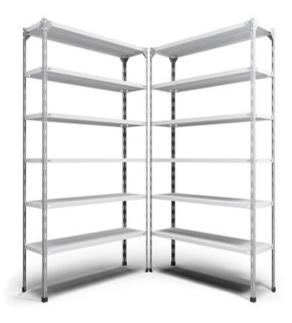

## Storage solutions –

Metal cabinets, Bulk filing & safes, storage tanks. With the increasing demand for space, we offer great solutions to conveniently store data, records, archives & equipment in an organized manner.