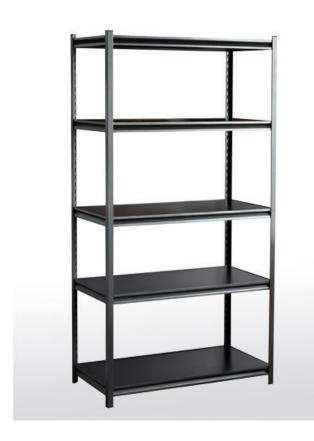

## Storage solutions –

Metal cabinets, Bulk filing & safes, storage tanks. With the increasing demand for space, we offer great solutions to conveniently store data, records, archives & equipment in an organized manner.